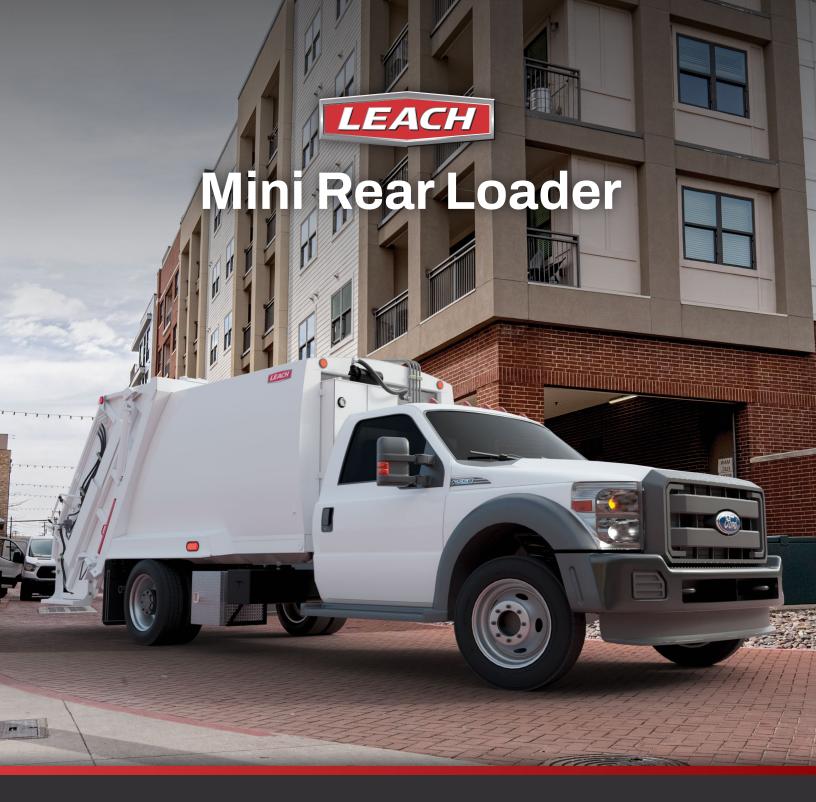

## **Leach Mini Rear Loader**

LEACH MINI REAR LOADER – BIG PERFORMANCE, SMALL FOOTPRINT.

The new Leach Mini Rear Loader is designed to deliver maximum efficiency in a compact package. Built for tight urban streets, alleyway collections, and restricted spaces, it offers exceptional maneuverability without compromising on capacity or performance.

With a narrower yet longer body, better chassis integration, and an operator-friendly design, the Mini Rear Loader is the smart solution for municipalities and private haulers looking for versatility, affordability, and ease of operation.

Available in both Diesel and EV configurations, it's built for today's meeds amd tomorrow's demands.