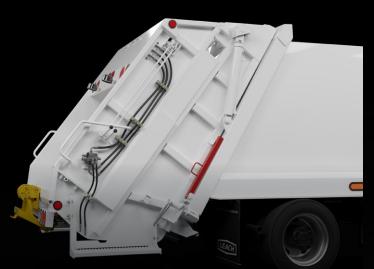

#### **EASY MAINTENANCE**

A two-piece tailgate provides quick access for maintenance, reducing downtime and costs.