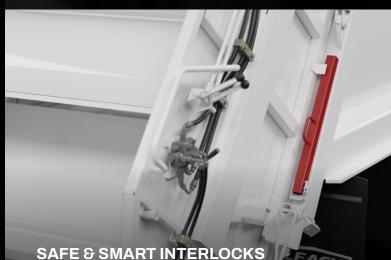

Built-in safety interlocks prevent pump activation unless controls are neutral, ensuring operator safety and system reliability.