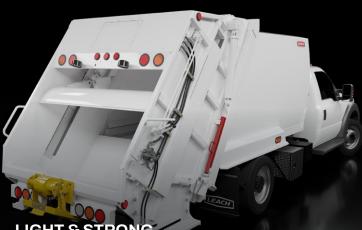

### LIGHT & STRONG

Optimized weight distribution increases fuel efficiency and legal payload, while reinforced body panels ensure durability in demanding environments.

A low-profile hopper makes manual loading easier and faster, reducing strain on workers while improving collection speed and efficiency.