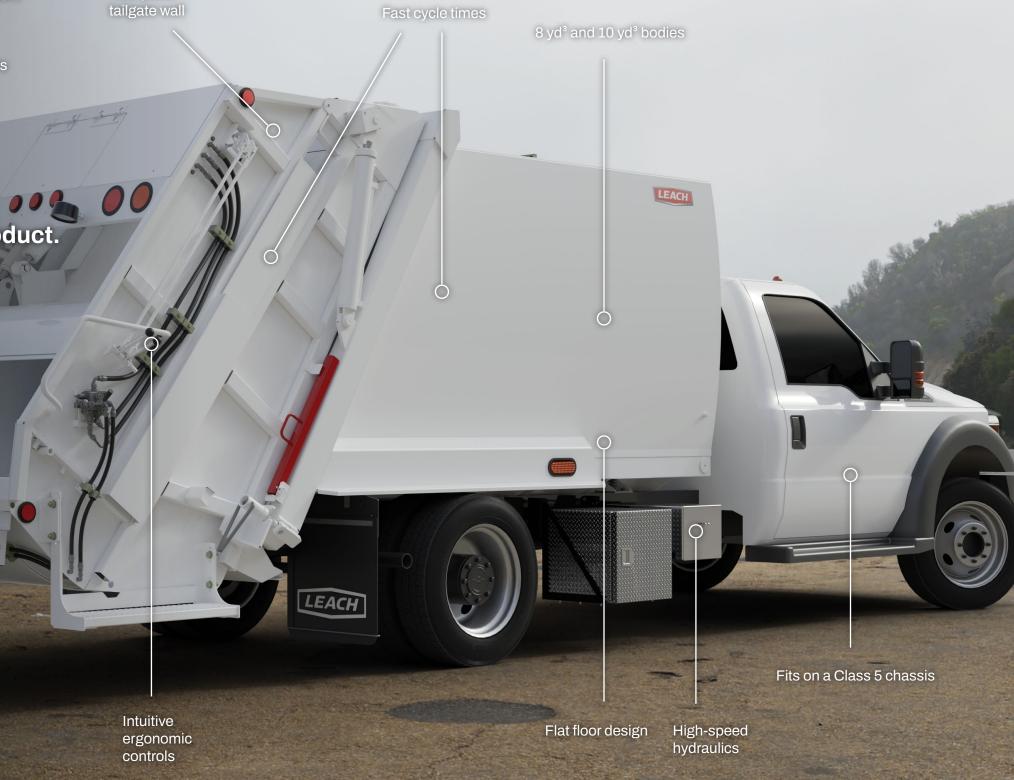

#### DESIGNED FOR TIGHT SPACES

A narrower, longer body enhances maneuverability in tight streets and alleys, reaching areas larger trucks can't. Compact footprint, maximum efficiency.

# HYDRAULICS FOR QUICKER OPERATION

An efficient hydraulic system delivers faster packing and dumping cycles, reducing route time and fuel consumption while increasing collection efficiency.

#### **EASY MAINTENANCE**

A two-piece tailgate provides quick access for maintenance, reducing downtime and costs.

### LIGHT & STRONG

Optimized weight distribution increases fuel efficiency and legal payload, while reinforced body panels ensure durability in demanding environments.

A low-profile hopper makes manual loading easier and faster, reducing strain on workers while improving collection speed and efficiency.

Built-in safety interlocks prevent pump activation unless controls are neutral, ensuring operator safety and system reliability.